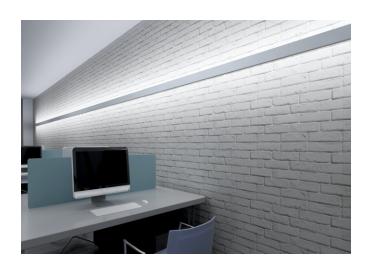

## **Features**

Linkable wall lamp to avoid wiring problems, one input support 30 meters

Both direct and indirect light wash the wall with 650mm height, uniformity light, Low glare

Impressive easy for installation and maintenance