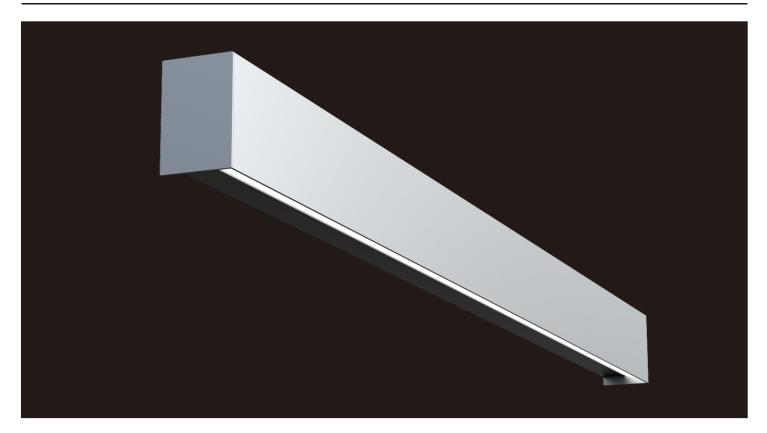

NEWA is a linear wall lamp with a new concept. The lamp engine and the cover are separately mounted. The connection of the lamp body is easy to operate, and the gap after connection is adjustable. Application installation is more convenient, lighting effect is more comfortable, more texture. It is a good solution to the two traditional problems of traditional linear wall lamp application, such as difficult wiring and uncomfortable glare caused by excessive concentration of light source on 10-15cm wall.

NEWA engine and cover are made of 6063 aluminum, the surface is dusting process, built-in power supply and input and output wiring plug, the process details are perfect, the appearance is exquisite.

NEWA supports 1-10v dimming, DALI dimming, which can be widely used in almost all office space supplementary lighting applications, making the space light more comfortable and less glare