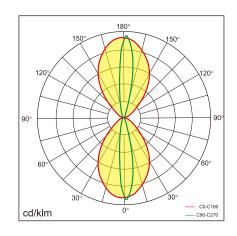

## **Features**

Linkable wall lamp to avoid wiring problems, one input support 30 meters

Both direct and indirect light wash the wall with 650mm height, uniformity light, Low glare

Impressive easy for installation and maintenance