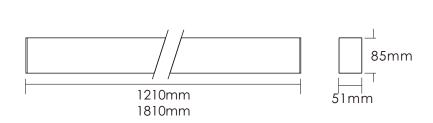

## **Application Areas**

For open plan office, stairs, corridors and other office space.

| Item No.                | BNEW-1203015-NN | BNEW-1203015-VN | BNEW-1203015-DN |
|-------------------------|-----------------|-----------------|-----------------|
| Input Power             | ↑15W/15W↓       |                 |                 |
| Input Voltage           | AC200~240V      |                 |                 |
| Power Factor            | ≥0.9            |                 |                 |
| Luminous Flux           | ↑1800lm/1800lm↓ |                 |                 |
| UGR                     | <19             |                 |                 |
| Color Rendering Index   | >80             |                 |                 |
| Life Time               | L80(B10)50,000H |                 |                 |
| Beam Angle              | /               |                 |                 |
| CCT                     | 3000/4000/6000K |                 |                 |
| Colour consistency SDCM | < 3             |                 |                 |
| Dimming                 | NO              | 1-10V dimming   | DALI dimming    |
| Sensor                  | NO              |                 |                 |
| Housing Color           | Silver/White    |                 |                 |
| Fixture Materia         | 6063AL          |                 |                 |
| Protection Level        | IP20            |                 |                 |
| Storage Temperature     | -40°C∼+80°C     |                 |                 |
| Working Temperature     | -20°C~+45°C     |                 |                 |
| Net Weight              | 3kg             |                 |                 |
| Package size            | 1275*430*300mm  |                 |                 |
| 20GP                    | 1160PCS         |                 |                 |
| 40GP                    | 2576PCS         |                 |                 |

## **Technical data**

| Item No.                | BNEW-1805025-NN | BNEW-1805025-VN | BNEW-1805025-DN |
|-------------------------|-----------------|-----------------|-----------------|
| Input Power             | ↑25W/25W↓       |                 |                 |
| Input Voltage           | AC200~240V      |                 |                 |
| Power Factor            | ≥0.9            |                 |                 |
| Luminous Flux           | ↑3000lm/3000lm↓ |                 |                 |
| UGR                     | <19             |                 |                 |
| Color Rendering Index   | >80             |                 |                 |
| Life Time               | L80(B10)50,000H |                 |                 |
| Beam Angle              | /               |                 |                 |
| CCT                     | 3000/4000/6000K |                 |                 |
| Colour consistency SDCM | < 3             |                 |                 |
| Dimming                 | NO              | 1-10V dimming   | DALI dimming    |
| Sensor                  | NO              |                 |                 |
| Housing Color           | Silver/White    |                 |                 |
| Fixture Materia         | 6063AL          |                 |                 |
| Protection Level        | IP20            |                 |                 |
| Storage Temperature     | -40°C∼+80°C     |                 |                 |
| Working Temperature     | -20°C~+45°C     |                 |                 |
| Net Weight              | 4.3kg           |                 |                 |
| Package size            | 1875*430*300mm  |                 |                 |
| 20GP                    | 792PCS          |                 |                 |
| 40GP                    | 1752PCS         |                 |                 |