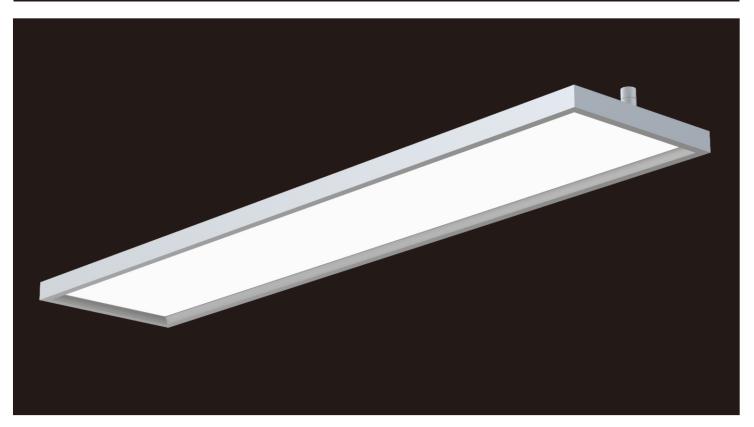

Modern and simple design style, coupled with exquisite materials and perfect assembly details, the product appearance looks rich in texture. The direct light adopts a diffusion plate with microprism structure to realizeanti-glare function, and 90 degrees (direct), 110 degrees (indirect). Surface mounted installation, very simple and convenient. Typicallight efficiency 100LM/W, flicker free, 90% DIRECT / 10% INDIRECT lighting. It can realize 1-10V or DALI synchronous dimming, and main materials are aluminum profiles and PMMA. Designed with square corner.