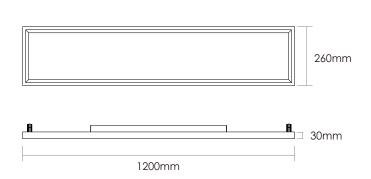

| Item No.                | BMSC-1206050-NN | BMSC-1206050-VN | BMSC-1206050-DN |
|-------------------------|-----------------|-----------------|-----------------|
| Input Power             | ↑10W/50W↓       |                 |                 |
| Input Voltage           | AC200~240V      |                 |                 |
| Power Factor            | ≥0.9            |                 |                 |
| Luminous Flux           | ↑1200lm/4200lm↓ |                 |                 |
| UGR                     | <19             |                 |                 |
| Color Rendering Index   | >80             |                 |                 |
| Life Time               | L80(B10)50,000H |                 |                 |
| Beam Angle              | ↑110°/90°↓      |                 |                 |
| ССТ                     | 3000/4000/6000K |                 |                 |
| Colour consistency SDCM | < 3             |                 |                 |
| Dimming                 | NO              | 1-10V dimming   | DALI dimming    |
| Sensor                  | NO              |                 |                 |
| Housing Color           | Silver/White    |                 |                 |
| Fixture Materia         | 6063AL          |                 |                 |
| Protection Level        | IP20            |                 |                 |
| Storage Temperature     | -40°C~+80°C     |                 |                 |
| Working Temperature     | -20°C~+45°C     |                 |                 |
| Net Weight              | 5.85kg          |                 |                 |
| Package size            | 1250*390*300mm  |                 |                 |
| 20GP                    | 656pcs          |                 |                 |
| 40GP                    | 1448pcs         |                 |                 |