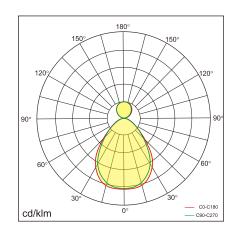

Modern and simple design style, coupled with exquisite materials and perfect assembly details, the product appearance looks rich in texture. The direct light adopts a diffusion plate with microprism structure to realizeanti-glare function, and 90 degrees (direct), 110 degrees (indirect). Surface mounted installation, very simple and convenient. Typicallight efficiency 100LM/W, flicker free, 90% DIRECT / 10% INDIRECT lighting. It can realize 1-10V or DALI synchronous dimming, and main materials are aluminum profiles and PMMA. Designed with square corner.