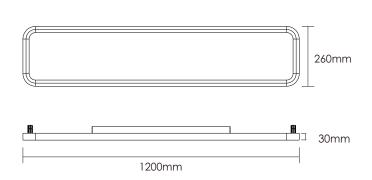

| Item No.                | BMRC-1206050-NN | BMRC-1206050-VN | BMRC-1206050-DN |
|-------------------------|-----------------|-----------------|-----------------|
| Input Power             | ↑10W/50W↓       |                 |                 |
| Input Voltage           | AC200~240V      |                 |                 |
| Power Factor            | ≥0.9            |                 |                 |
| Luminous Flux           | ↑1200lm/4200lm↓ |                 |                 |
| UGR                     | <19             |                 |                 |
| Color Rendering Index   | >80             |                 |                 |
| Life Time               | L80(B10)50,000H |                 |                 |
| Beam Angle              | ↑110°/90°↓      |                 |                 |
| ССТ                     | 3000/4000/6000K |                 |                 |
| Colour consistency SDCM | < 3             |                 |                 |
| Dimming                 | NO              | 1-10V dimming   | DALI dimming    |
| Sensor                  | NO              |                 |                 |
| Housing Color           | Silver/White    |                 |                 |
| Fixture Materia         | 6063AL          |                 |                 |
| Protection Level        | IP20            |                 |                 |
| Storage Temperature     | -40°C~+80°C     |                 |                 |
| Working Temperature     | -20°C∼+45°C     |                 |                 |
| Net Weight              | 6.15kg          |                 |                 |
| Package size            | 1250*390*300mm  |                 |                 |
| 20GP                    | 656pcs          |                 |                 |
| 40GP                    | 1448pcs         |                 |                 |