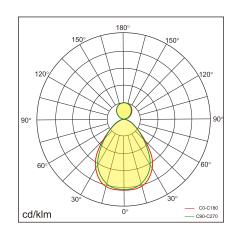

Modern and simple design style, coupled with exquisite materials and perfect assembly details, the product appearance looks rich in texture. The direct light adopts a diffusion plate with microprism structure to realizeanti-glare function, and 90 degrees (direct), 110 degrees (indirect). Surface mounted installation, very simple and convenient. Typicallight efficiency 100LM/W, flicker free, 90% DIRECT / 10% INDIRECT lighting .It can realize 1-10V or DALI synchronous dimming ,and main materials are aluminum profiles and PMMA .Designed with Round corner.