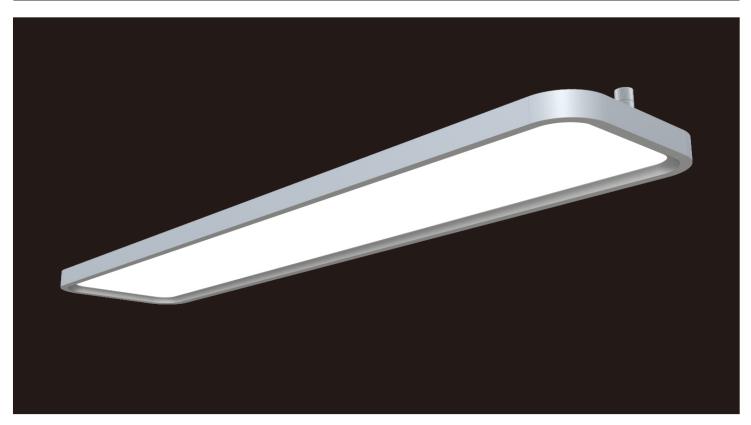

Modern and simple design style, coupled with exquisite materials and perfect assembly details, the product appearance looks rich in texture. The direct light adopts a diffusion plate with microprism structure to realizeanti-glare function, and 90 degrees (direct), 110 degrees (indirect). Surface mounted installation, very simple and convenient. Typicallight efficiency 100LM/W, flicker free, 90% DIRECT / 10% INDIRECT lighting .It can realize 1-10V or DALI synchronous dimming ,and main materials are aluminum profiles and PMMA .Designed with Round corner.