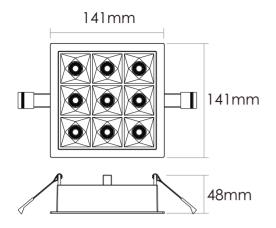

## **Technical data**

| Item No.                | BEFQ-1400808-NN     | BEFQ-1400808-VN | BEFQ-1400808-DN |
|-------------------------|---------------------|-----------------|-----------------|
| Input Power             | 8W                  |                 |                 |
| Input Voltage           | AC200~240V          |                 |                 |
| Power Factor            | ≥0.9                |                 |                 |
| Luminous Flux           | 850lm               |                 |                 |
| UGR                     | <14(35°) / <17(65°) |                 |                 |
| Color Rendering Index   | >80                 |                 |                 |
| Life Time               | L80(B10)50,000H     |                 |                 |
| Beam Angle              | 35°/65°             |                 |                 |
| ССТ                     | 3000/4000/6000К     |                 |                 |
| Colour consistency SDCM | < 3                 |                 |                 |
| Dimming                 | NO                  | 1-10V dimming   | DALI dimming    |
| Sensor                  | NO                  |                 |                 |
| Housing Color           | Silver/White        |                 |                 |
| Fixture Materia         | 6063AL              |                 |                 |
| Protection Level        | IP20                |                 |                 |
| Storage Temperature     | -40°C~+80°C         |                 |                 |
| Working Temperature     | -20°C~+45°C         |                 |                 |
| Net Weight              | 0.6kg               |                 |                 |
| Package size            | 590*395*175mm       |                 |                 |
| 20GP                    | 7056pcs             |                 |                 |
| 40GP                    | 15588pcs            |                 |                 |

| Item No.                | BEFQ-1401818-NN     | BEFQ-1401818-VN | BEFQ-1401818-DN |
|-------------------------|---------------------|-----------------|-----------------|
| Input Power             | 18W                 |                 |                 |
| Input Voltage           | AC200~240V          |                 |                 |
| Power Factor            | ≥0.9                |                 |                 |
| Luminous Flux           | 1900lm              |                 |                 |
| UGR                     | <17(35°) / <19(65°) |                 |                 |
| Color Rendering Index   | >80                 |                 |                 |
| Life Time               | L80(B10)50,000H     |                 |                 |
| Beam Angle              | 35°/65°             |                 |                 |
| CCT                     | 3000/4000/6000K     |                 |                 |
| Colour consistency SDCM | < 3                 |                 |                 |
| Dimming                 | NO                  | 1-10V dimming   | DALI dimming    |
| Sensor                  | NO                  |                 |                 |
| Housing Color           | Silver/White        |                 |                 |
| Fixture Materia         | 6063AL              |                 |                 |
| Protection Level        | IP 20               |                 |                 |
| Storage Temperature     | -40°C~+80°C         |                 |                 |
| Working Temperature     | -20°C~+45°C         |                 |                 |
| Net Weight              | 0.6kg               |                 |                 |
| Package size            | 590*395*175mm       |                 |                 |
| 20GP                    | 7056pcs             |                 |                 |
| 40GP                    | 15588pcs            |                 |                 |
|                         | 1                   |                 |                 |