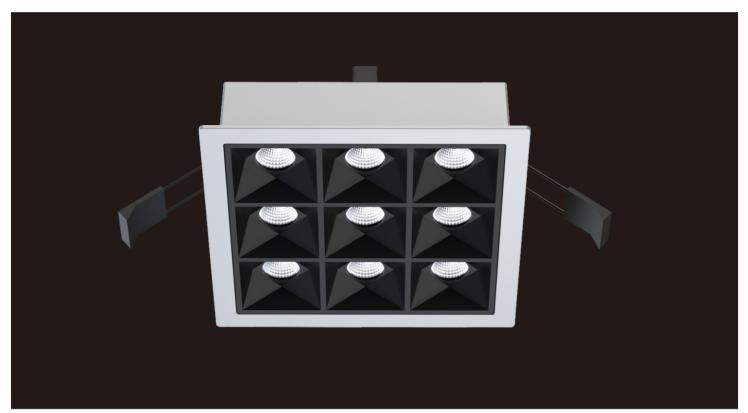

## ELFOO-D3 Recessed luminaires

With extremely simple design and excellent craftwork, exquisite appearance looks with rich of texture. Collocated with micro reflector and anti-glare cover, it can realize 35°/65° beam angle and perfect light cutoff. UGR value is as low as 15. Adopting structure of trimed design, independent led modules and push-in & push-out structure, lamp is easy for installation and maintenance. Main material includes ADC12 and PC. Typical value of light efficiency is 110lm/w, and lighting is of flicker free. Lamp supports 1-10V and DALI dimming. Collocated with CASAMBI wireless system, dimming and tunable white can be realized. Adopting trimed and recessed installation.

## Features

Push-in-Push-out Structure, easy for installation and maintenance

Perfect glare control, Low UGR

Support DALI and 1-10V dimming

5 years warranty

Application Areas

For office corridor, washroom, staircase, etc.