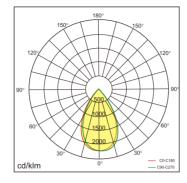

| Item No.                | BEFQ-1401818-NN     | BEFQ-1401818-VN | BEFQ-1401818-DN |
|-------------------------|---------------------|-----------------|-----------------|
| Input Power             | 18W                 |                 |                 |
| Input Voltage           | AC200~240V          |                 |                 |
| Power Factor            | ≥0.9                |                 |                 |
| Luminous Flux           | 1900lm              |                 |                 |
| UGR                     | <17(35°) / <19(65°) |                 |                 |
| Color Rendering Index   | >80                 |                 |                 |
| Life Time               | L80(B10)50,000H     |                 |                 |
| Beam Angle              | 35°/65°             |                 |                 |
| CCT                     | 3000/4000/6000K     |                 |                 |
| Colour consistency SDCM | < 3                 |                 |                 |
| Dimming                 | NO                  | 1-10V dimming   | DALI dimming    |
| Sensor                  | NO                  |                 |                 |
| Housing Color           | Silver/White        |                 |                 |
| Fixture Materia         | 6063AL              |                 |                 |
| Protection Level        | IP 20               |                 |                 |
| Storage Temperature     | -40°C~+80°C         |                 |                 |
| Working Temperature     | -20°C~+45°C         |                 |                 |
| Net Weight              | 0.6kg               |                 |                 |
| Package size            | 590*395*175mm       |                 |                 |
| 20GP                    | 7056pcs             |                 |                 |
| 40GP                    | 15588pcs            |                 |                 |
|                         | 1                   |                 |                 |