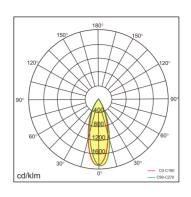

## **Technical data**

| Item No.                | BEFQ-1400808-NN     | BEFQ-1400808-VN | BEFQ-1400808-DN |
|-------------------------|---------------------|-----------------|-----------------|
| Input Power             | 8W                  |                 |                 |
| Input Voltage           | AC200~240V          |                 |                 |
| Power Factor            | ≥0.9                |                 |                 |
| Luminous Flux           | 850lm               |                 |                 |
| UGR                     | <14(35°) / <17(65°) |                 |                 |
| Color Rendering Index   | >80                 |                 |                 |
| Life Time               | L80(B10)50,000H     |                 |                 |
| Beam Angle              | 35°/65°             |                 |                 |
| ССТ                     | 3000/4000/6000К     |                 |                 |
| Colour consistency SDCM | < 3                 |                 |                 |
| Dimming                 | NO                  | 1-10V dimming   | DALI dimming    |
| Sensor                  | NO                  |                 |                 |
| Housing Color           | Silver/White        |                 |                 |
| Fixture Materia         | 6063AL              |                 |                 |
| Protection Level        | IP20                |                 |                 |
| Storage Temperature     | -40°C~+80°C         |                 |                 |
| Working Temperature     | -20°C~+45°C         |                 |                 |
| Net Weight              | 0.6kg               |                 |                 |
| Package size            | 590*395*175mm       |                 |                 |
| 20GP                    | 7056pcs             |                 |                 |
| 40GP                    | 15588pcs            |                 |                 |