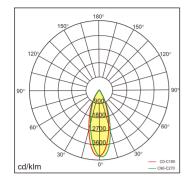

## **Technical data**

| Item No.                | BEFQ-1400808-NN     | BEFQ-1400808-VN | BEFQ-1400808-DN |
|-------------------------|---------------------|-----------------|-----------------|
| Input Power             | 8W                  |                 |                 |
| Input Voltage           | AC200~240V          |                 |                 |
| Power Factor            | ≥0.9                |                 |                 |
| Luminous Flux           | 850lm               |                 |                 |
| UGR                     | <14(35°) / <17(65°) |                 |                 |
| Color Rendering Index   | >80                 |                 |                 |
| Life Time               | L80(B10)50,000H     |                 |                 |
| Beam Angle              | 35°/65°             |                 |                 |
| ССТ                     | 3000/4000/6000К     |                 |                 |
| Colour consistency SDCM | < 3                 |                 |                 |
| Dimming                 | NO                  | 1-10V dimming   | DALI dimming    |
| Sensor                  | NO                  |                 |                 |
| Housing Color           | Silver/White        |                 |                 |
| Fixture Materia         | 6063AL              |                 |                 |
| Protection Level        | IP20                |                 |                 |
| Storage Temperature     | -40°C~+80°C         |                 |                 |
| Working Temperature     | -20°C~+45°C         |                 |                 |
| Net Weight              | 0.6kg               |                 |                 |
| Package size            | 590*395*175mm       |                 |                 |
| 20GP                    | 7056pcs             |                 |                 |
| 40GP                    | 15588pcs            |                 |                 |