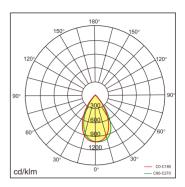

| Item No.                | BEFQ-1401818-NN     | BEFQ-1401818-VN | BEFQ-1401818-DN |
|-------------------------|---------------------|-----------------|-----------------|
| Input Power             | 18W                 |                 |                 |
| Input Voltage           | AC200~240V          |                 |                 |
| Power Factor            | ≥0.9                |                 |                 |
| Luminous Flux           | 1900lm              |                 |                 |
| UGR                     | <17(35°) / <19(65°) |                 |                 |
| Color Rendering Index   | >80                 |                 |                 |
| Life Time               | L80(B10)50,000H     |                 |                 |
| Beam Angle              | 35°/65°             |                 |                 |
| CCT                     | 3000/4000/6000K     |                 |                 |
| Colour consistency SDCM | < 3                 |                 |                 |
| Dimming                 | NO                  | 1-10V dimming   | DALI dimming    |
| Sensor                  | NO                  |                 |                 |
| Housing Color           | Silver/White        |                 |                 |
| Fixture Materia         | 6063AL              |                 |                 |
| Protection Level        | IP 20               |                 |                 |
| Storage Temperature     | -40°C~+80°C         |                 |                 |
| Working Temperature     | -20°C~+45°C         |                 |                 |
| Net Weight              | 0.6kg               |                 |                 |
| Package size            | 590*395*175mm       |                 |                 |
| 20GP                    | 7056pcs             |                 |                 |
| 40GP                    | 15588pcs            |                 |                 |
|                         | 1                   |                 |                 |