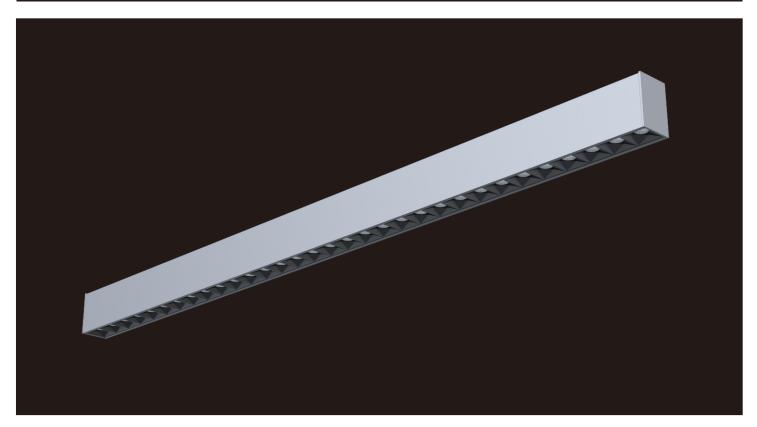

With extremely simple design and excellent craftwork, exquisite appearance looks with rich of texture. Collocated with micro reflector and anti-glare cover, it can realize 80° beam angle and perfect light cutoff. UGR < 18. Adopting trimless design, independent linear led modules and push-in & push-out structure, lamp is easy for installation and maintenance. Main material includes aluminum profile and PC. Typical value of light efficiency is 110lm/w, and lighting is of flicker free. Lamp supports 1-10V and DALI dimming.

## **Features**

Wide beam angle with professional Glare control design, UGR<18

Linkable for linear applications

No gap and no light come out from connection parts when linked together

Support for smart control functions