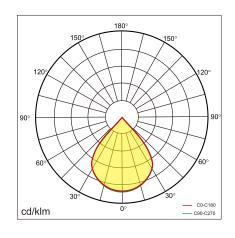

With extremely simple design and excellent craftwork, exquisite appearance looks with rich of texture. Collocated with micro reflector and anti-glare cover, it can realize 80° beam angle and perfect light cutoff. UGR < 18. Adopting trimless design, independent linear led modules and push-in & push-out structure, lamp is easy for installation and maintenance. Main material includes aluminum profile and PC. Typical value of light efficiency is 110lm/w, and lighting is of flicker free. Lamp supports 1-10V and DALI dimming.

## **Features**

Wide beam angle with professional Glare control design, UGR<18

Linkable for linear applications

No gap and no light come out from connection parts when linked together

Support for smart control functions

- DALI and 1-10V dimming
- Tunable white
- CASAMBI

5 years warranty

For open-planed office, training room conference room and classroom, etc.

| Item No.                | BEFC-1203030-NN | BEFC-1203030-VN | BEFC-1203030-DN |  |
|-------------------------|-----------------|-----------------|-----------------|--|
| Input Power             | 30W             |                 |                 |  |
| Input Voltage           | AC200~240V      |                 |                 |  |
| Power Factor            | ≥0.9            |                 |                 |  |
| Luminous Flux           | 3200lm          |                 |                 |  |
| UGR                     | <18             |                 |                 |  |
| Color Rendering Index   | >80             |                 |                 |  |
| Life Time               | L80(B10)50,000H |                 |                 |  |
| Beam Angle              | 80°             |                 |                 |  |
| ССТ                     | 3000/4000/6000K |                 |                 |  |
| Colour consistency SDCM | < 3             |                 |                 |  |
| Dimming                 | NO              | 1-10V dimming   | DALI dimming    |  |
| Sensor                  | NO              |                 |                 |  |
| Housing Color           | Silver/White    |                 |                 |  |
| Fixture Materia         | 6063AL          |                 |                 |  |
| Protection Level        | IP20            |                 |                 |  |
| Storage Temperature     | -40°C~+80°C     |                 |                 |  |
| Working Temperature     | -20°C~+45°C     |                 |                 |  |
| Net Weight              | 3.8kg           |                 |                 |  |
| Package size            | 1430*255*195mm  |                 |                 |  |
|                         | 1292pcs         |                 |                 |  |
| 20GP                    |                 | 12720CS         |                 |  |