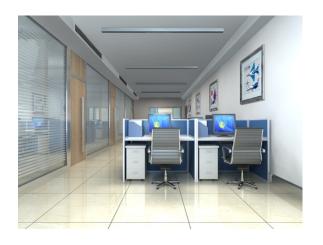

- DALI and 1-10V dimming
- Tunable white
- CASAMBI

5 years warranty

For open-planed office, training room conference room and classroom, etc.

| Item No.                | BEFC-1203030-NN | BEFC-1203030-VN | BEFC-1203030-DN |  |
|-------------------------|-----------------|-----------------|-----------------|--|
| Input Power             | 30W             |                 |                 |  |
| Input Voltage           | AC200~240V      |                 |                 |  |
| Power Factor            | ≥0.9            |                 |                 |  |
| Luminous Flux           | 3200lm          |                 |                 |  |
| UGR                     | <18             |                 |                 |  |
| Color Rendering Index   | >80             |                 |                 |  |
| Life Time               | L80(B10)50,000H |                 |                 |  |
| Beam Angle              | 80°             |                 |                 |  |
| ССТ                     | 3000/4000/6000K |                 |                 |  |
| Colour consistency SDCM | < 3             |                 |                 |  |
| Dimming                 | NO              | 1-10V dimming   | DALI dimming    |  |
| Sensor                  | NO              |                 |                 |  |
| Housing Color           | Silver/White    |                 |                 |  |
| Fixture Materia         | 6063AL          |                 |                 |  |
| Protection Level        | IP20            |                 |                 |  |
| Storage Temperature     | -40°C~+80°C     |                 |                 |  |
| Working Temperature     | -20°C~+45°C     |                 |                 |  |
| Net Weight              | 3.8kg           |                 |                 |  |
| Package size            | 1430*255*195mm  |                 |                 |  |
|                         | 1292pcs         |                 |                 |  |
| 20GP                    |                 | 12720CS         |                 |  |

| Item No.                | BEFC-1503535-NN | BEFC-1503535-VN | BEFC-1503535-DN |  |
|-------------------------|-----------------|-----------------|-----------------|--|
| Input Power             | 35W             |                 |                 |  |
| Input Voltage           | AC200~240V      |                 |                 |  |
| Power Factor            | ≥0.9            |                 |                 |  |
| Luminous Flux           | 3600lm          |                 |                 |  |
| UGR                     | <18             |                 |                 |  |
| Color Rendering Index   | >80             |                 |                 |  |
| Life Time               | L80(B10)50,000H |                 |                 |  |
| Beam Angle              | 80°             |                 |                 |  |
| ССТ                     | 3000/4000/6000K |                 |                 |  |
| Colour consistency SDCM | < 3             |                 |                 |  |
| Dimming                 | NO              | 1-10V dimming   | DALI dimming    |  |
| Sensor                  | NO              |                 |                 |  |
| Housing Color           | Silver/White    |                 |                 |  |
| Fixture Materia         | 6063AL          |                 |                 |  |
| Protection Level        | IP20            |                 |                 |  |
| Storage Temperature     | -40°C~+80°C     |                 |                 |  |
| Working Temperature     | -20°C~+45°C     |                 |                 |  |
| Net Weight              | 4.1kg           |                 |                 |  |
| Package size            | 1590*255*195mm  |                 |                 |  |
| 20GP                    | 1160pcs         |                 |                 |  |
| 40GP                    | 2680pcs         |                 |                 |  |