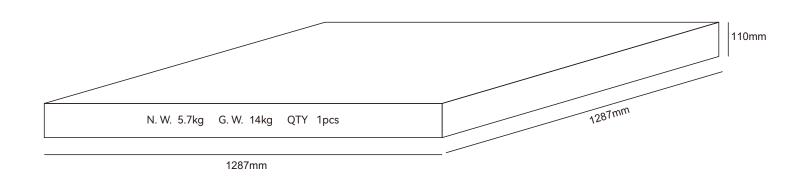

| Item No.                | BROP1-1212048-NN       | BROP1-1212048-VN | BROP1-1212048-DN |
|-------------------------|------------------------|------------------|------------------|
| Input Power(±10%)       | ↑72W/48W↓              |                  |                  |
| Input Voltage           | AC200~240V             |                  |                  |
| Power Factor            | ≥0.9                   |                  |                  |
| Luminous Flux(±10%)     | ↑12000lm/6000lm↓       |                  |                  |
| UGR                     | <6                     |                  |                  |
| Color Rendering Index   | >80                    |                  |                  |
| Life Time               | L80(B10)50,000H        |                  |                  |
| Beam Angle              | ↑115°/60°↓             |                  |                  |
| CCT(±200K)              | 3000/4000/6000K        |                  |                  |
| Colour consistency SDCM | < 3                    |                  |                  |
| Dimming                 | NO                     | 1-10V dimming    | DALI dimming     |
| Sensor                  | NO                     |                  |                  |
| Housing Color           | Black/White            |                  |                  |
| Fixture Materia         | 6063AL                 |                  |                  |
| Protection Level        | IP20                   |                  |                  |
| Storage Temperature     | -40°C~+80°C            |                  |                  |
| Working Temperature     | -20°C~+45°C            |                  |                  |
| Net Weight              | 5.7 kg                 |                  |                  |
| Gross Weight            | 14 kg                  |                  |                  |
| Package size            | 1287*1287*110mm (1pcs) |                  |                  |
| 20GP                    | 126pcs                 |                  |                  |
| 40GP                    | 274pcs                 |                  |                  |