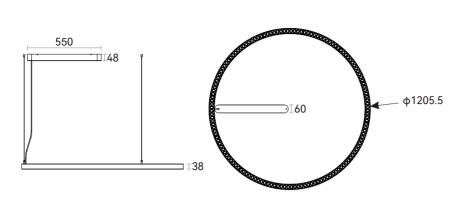

## **Features**

Ultimate uniform and quality lighting effects with professional glare control, UGR  ${<}6$ 

Light efficiency up to 150lm/W

Come with several size  $\phi655$ ,  $\phi905$ ,  $\phi1205$ 

extremely slim design (only 40 x 38 mm)

## **Application Areas**

Open-plan office, individual office, meeting room, guest room, etc.

| Item No.                | BROP1-6506024-NN     | BROP1-6506024-VN | BROP1-6506024-DN |
|-------------------------|----------------------|------------------|------------------|
| Input Power(±10%)       | ↑36W/24W↓            |                  |                  |
| Input Voltage           | AC200~240V           |                  |                  |
| Power Factor            | ≥0.9                 |                  |                  |
| Luminous Flux(±10%)     | ↑5900lm/3100lm↓      |                  |                  |
| UGR                     | <6                   |                  |                  |
| Color Rendering Index   | >80                  |                  |                  |
| Life Time               | L80(B10)50,000H      |                  |                  |
| Beam Angle              | ↑115°/60°↓           |                  |                  |
| CCT(±200K)              | 3000/4000/6000K      |                  |                  |
| Colour consistency SDCM | < 3                  |                  |                  |
| Dimming                 | NO                   | 1-10V dimming    | DALI dimming     |
| Sensor                  | NO                   |                  |                  |
| Housing Color           | Black / White        |                  |                  |
| Fixture Materia         | 6063AL               |                  |                  |
| Protection Level        | IP20                 |                  |                  |
| Storage Temperature     | -40°C~+80°C          |                  |                  |
| Working Temperature     | -20°C~+45°C          |                  |                  |
| Net Weight              | 3.4 kg               |                  |                  |
| Gross Weight            | 5.9 kg               |                  |                  |
| Package size            | 720*710*112mm (1pcs) |                  |                  |
| 20GP                    | 504pcs               |                  |                  |
| 40GP                    | 1008pcs              |                  |                  |