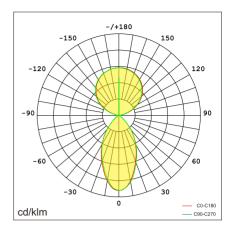

With extremely simple design and excellent craftwork, exquisite appearance looks with rich of texture. We offer 655MM, 905MM, 1205MM for choosing. Lamp is designed with special Direct/Indirect lighting and 115°(Indirect) beam angle. Collocated with micro reflector and anti-glare cover, it can realize 60°(Direct) beam angle and perfect light cutoff. UGR<6. Typical value of light efficiency is 150lm/w, and lighting is of flicker free. Support smart functions like Motion sensor, 1-10V and Dali dimming. Work with CASAMBI wireless system to support group setting. Simply assembling structure, flexible to support customers' requirement. Profile aluminum and PC as main materials. Suspension installation.

 $Lmax \ge 65^{\circ} < 1000 \text{ cd/m}^2$ 

Support for smart control functions

- DALI dimming
- 1-10V dimming
- CASAMBI(Customizable)

5 years warranty