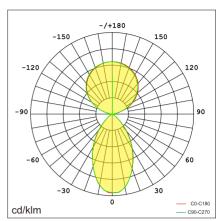

With extremely simple design and excellent craftwork, exquisite appearance looks with rich of texture. We offer 655MM, 905MM, 1205MM for choosing. Lamp is designed with special Direct/Indirect lighting and 115°(Indirect) beam angle. Collocated with micro reflector and anti-glare cover, it can realize 60°(Direct) beam angle and perfect light cutoff. UGR<6. Typical value of light efficiency is 150lm/w, and lighting is of flicker free. Support smart functions like Motion sensor, 1-10V and Dali dimming. Work with CASAMBI wireless system to support group setting. Simply assembling structure, flexible to support customers' requirement. Profile aluminum and PC as main materials. Suspension installation.

## **Features**

Ultimate uniform and quality lighting effects with professional glare control, UGR  ${<}6$ 

Light efficiency up to 150lm/W

Come with several size  $\phi655$ ,  $\phi905$ ,  $\phi1205$ 

extremely slim design (only 40 x 38 mm)

 $Lmax \ge 65^{\circ} < 1000 \text{ cd/m}^2$ 

Support for smart control functions

- DALI dimming
- 1-10V dimming
- CASAMBI(Customizable)

5 years warranty

## **Application Areas**

Open-plan office, individual office, meeting room, guest room, etc.

| Item No.                | BROP1-6506024-NN     | BROP1-6506024-VN | BROP1-6506024-DN |
|-------------------------|----------------------|------------------|------------------|
| Input Power(±10%)       | ↑36W/24W↓            |                  |                  |
| Input Voltage           | AC200~240V           |                  |                  |
| Power Factor            | ≥0.9                 |                  |                  |
| Luminous Flux(±10%)     | ↑5900lm/3100lm↓      |                  |                  |
| UGR                     | <6                   |                  |                  |
| Color Rendering Index   | >80                  |                  |                  |
| Life Time               | L80(B10)50,000H      |                  |                  |
| Beam Angle              | ↑115°/60°↓           |                  |                  |
| CCT(±200K)              | 3000/4000/6000K      |                  |                  |
| Colour consistency SDCM | < 3                  |                  |                  |
| Dimming                 | NO                   | 1-10V dimming    | DALI dimming     |
| Sensor                  | NO                   |                  |                  |
| Housing Color           | Black / White        |                  |                  |
| Fixture Materia         | 6063AL               |                  |                  |
| Protection Level        | IP20                 |                  |                  |
| Storage Temperature     | -40°C~+80°C          |                  |                  |
| Working Temperature     | -20°C~+45°C          |                  |                  |
| Net Weight              | 3.4 kg               |                  |                  |
| Gross Weight            | 5.9 kg               |                  |                  |
| Package size            | 720*710*112mm (1pcs) |                  |                  |
| 20GP                    | 504pcs               |                  |                  |
| 40GP                    | 1008pcs              |                  |                  |