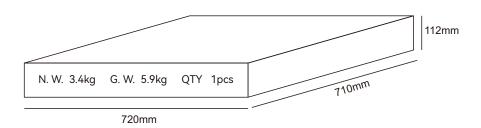

## **Application Areas**

Open-plan office, individual office, meeting room, guest room, etc.

| Item No.                | BROP1-6506024-NN     | BROP1-6506024-VN | BROP1-6506024-DN |
|-------------------------|----------------------|------------------|------------------|
| Input Power(±10%)       | ↑36W/24W↓            |                  |                  |
| Input Voltage           | AC200~240V           |                  |                  |
| Power Factor            | ≥0.9                 |                  |                  |
| Luminous Flux(±10%)     | ↑5900lm/3100lm↓      |                  |                  |
| UGR                     | <6                   |                  |                  |
| Color Rendering Index   | >80                  |                  |                  |
| Life Time               | L80(B10)50,000H      |                  |                  |
| Beam Angle              | ↑115°/60°↓           |                  |                  |
| CCT(±200K)              | 3000/4000/6000K      |                  |                  |
| Colour consistency SDCM | < 3                  |                  |                  |
| Dimming                 | NO                   | 1-10V dimming    | DALI dimming     |
| Sensor                  | NO                   |                  |                  |
| Housing Color           | Black / White        |                  |                  |
| Fixture Materia         | 6063AL               |                  |                  |
| Protection Level        | IP20                 |                  |                  |
| Storage Temperature     | -40°C~+80°C          |                  |                  |
| Working Temperature     | -20°C~+45°C          |                  |                  |
| Net Weight              | 3.4 kg               |                  |                  |
| Gross Weight            | 5.9 kg               |                  |                  |
| Package size            | 720*710*112mm (1pcs) |                  |                  |
| 20GP                    | 504pcs               |                  |                  |
| 40GP                    | 1008pcs              |                  |                  |