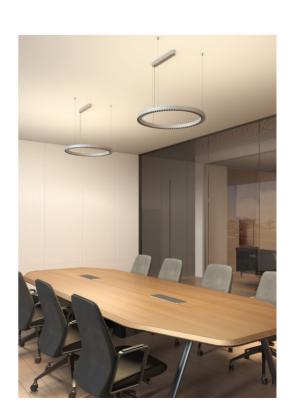

## **Application Areas**

Open-plan office, individual office, meeting room, guest room, etc.

| Item No.                | BROP1-6506024-NN     | BROP1-6506024-VN | BROP1-6506024-DN |
|-------------------------|----------------------|------------------|------------------|
| Input Power(±10%)       | ↑36W/24W↓            |                  |                  |
| Input Voltage           | AC200~240V           |                  |                  |
| Power Factor            | ≥0.9                 |                  |                  |
| Luminous Flux(±10%)     | ↑5900lm/3100lm↓      |                  |                  |
| UGR                     | <6                   |                  |                  |
| Color Rendering Index   | >80                  |                  |                  |
| Life Time               | L80(B10)50,000H      |                  |                  |
| Beam Angle              | ↑115°/60°↓           |                  |                  |
| CCT(±200K)              | 3000/4000/6000K      |                  |                  |
| Colour consistency SDCM | < 3                  |                  |                  |
| Dimming                 | NO                   | 1-10V dimming    | DALI dimming     |
| Sensor                  | NO                   |                  |                  |
| Housing Color           | Black / White        |                  |                  |
| Fixture Materia         | 6063AL               |                  |                  |
| Protection Level        | IP20                 |                  |                  |
| Storage Temperature     | -40°C~+80°C          |                  |                  |
| Working Temperature     | -20°C~+45°C          |                  |                  |
| Net Weight              | 3.4 kg               |                  |                  |
| Gross Weight            | 5.9 kg               |                  |                  |
| Package size            | 720*710*112mm (1pcs) |                  |                  |
| 20GP                    | 504pcs               |                  |                  |
| 40GP                    | 1008pcs              |                  |                  |