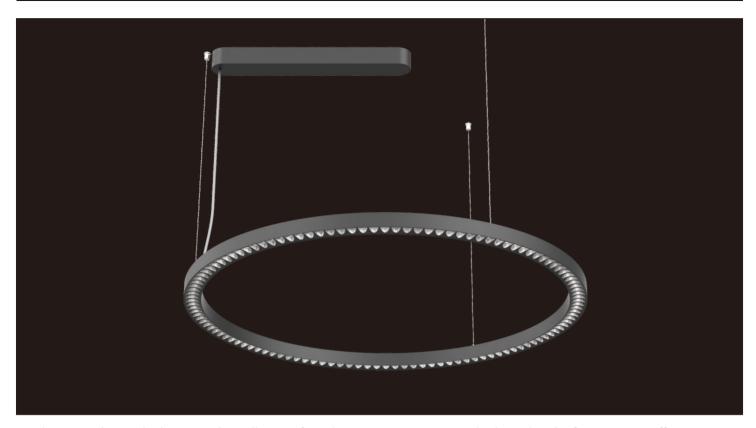

With extremely simple design and excellent craftwork, exquisite appearance looks with rich of texture. We offer 655MM, 905MM, 1205MM for choosing. Lamp is designed with special Direct/Indirect lighting and 115°(Indirect) beam angle. Collocated with micro reflector and anti-glare cover, it can realize 60°(Direct) beam angle and perfect light cutoff. UGR<6. Typical value of light efficiency is 150lm/w, and lighting is of flicker free. Support smart functions like Motion sensor, 1-10V and Dali dimming. Work with CASAMBI wireless system to support group setting. Simply assembling structure, flexible to support customers' requirement. Profile aluminum and PC as main materials. Suspension installation.

## **Features**

Ultimate uniform and quality lighting effects with professional glare control, UGR  ${<}6$ 

Light efficiency up to 150lm/W

Come with several size  $\phi655$ ,  $\phi905$ ,  $\phi1205$ 

extremely slim design (only 40 x 38 mm)