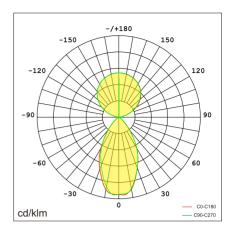

With extremely simple design and excellent craftwork, exquisite appearance looks with rich of texture. We offer 655MM, 905MM, 1205MM for choosing. Lamp is designed with special Direct/Indirect lighting and 115°(Indirect) beam angle. Collocated with micro reflector and anti-glare cover, it can realize 60°(Direct) beam angle and perfect light cutoff. UGR<6. Typical value of light efficiency is 150lm/w, and lighting is of flicker free. Support smart functions like Motion sensor, 1-10V and Dali dimming. Work with CASAMBI wireless system to support group setting. Simply assembling structure, flexible to support customers' requirement. Profile aluminum and PC as main materials. Suspension installation.

## **Features**

Ultimate uniform and quality lighting effects with professional glare control, UGR  ${<}6$ 

Light efficiency up to 150lm/W

Come with several size  $\phi655$ ,  $\phi905$ ,  $\phi1205$ 

extremely slim design (only 40 x 38 mm)

 $Lmax \ge 65^{\circ} < 1000 \text{ cd/m}^2$ 

Support for smart control functions

- DALI dimming
- 1-10V dimming
- CASAMBI(Customizable)

5 years warranty

## **Application Areas**

Open-plan office, individual office, meeting room, guest room, etc.

| Item No.                | BROP1-6506024-NN     | BROP1-6506024-VN | BROP1-6506024-DN |
|-------------------------|----------------------|------------------|------------------|
| Input Power(±10%)       | ↑36W/24W↓            |                  |                  |
| Input Voltage           | AC200~240V           |                  |                  |
| Power Factor            | ≥0.9                 |                  |                  |
| Luminous Flux(±10%)     | ↑5900lm/3100lm↓      |                  |                  |
| UGR                     | <6                   |                  |                  |
| Color Rendering Index   | >80                  |                  |                  |
| Life Time               | L80(B10)50,000H      |                  |                  |
| Beam Angle              | ↑115°/60°↓           |                  |                  |
| CCT(±200K)              | 3000/4000/6000K      |                  |                  |
| Colour consistency SDCM | < 3                  |                  |                  |
| Dimming                 | NO                   | 1-10V dimming    | DALI dimming     |
| Sensor                  | NO                   |                  |                  |
| Housing Color           | Black / White        |                  |                  |
| Fixture Materia         | 6063AL               |                  |                  |
| Protection Level        | IP20                 |                  |                  |
| Storage Temperature     | -40°C~+80°C          |                  |                  |
| Working Temperature     | -20°C~+45°C          |                  |                  |
| Net Weight              | 3.4 kg               |                  |                  |
| Gross Weight            | 5.9 kg               |                  |                  |
| Package size            | 720*710*112mm (1pcs) |                  |                  |
| 20GP                    | 504pcs               |                  |                  |
| 40GP                    | 1008pcs              |                  |                  |