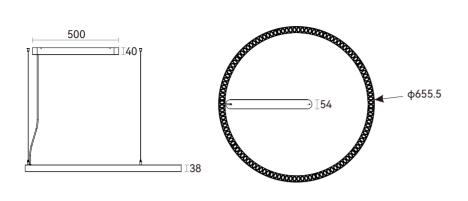

## **Features**

Ultimate uniform and quality lighting effects with professional glare control, UGR  ${<}6$ 

Light efficiency up to 150lm/W

Come with several size  $\phi655$ ,  $\phi905$ ,  $\phi1205$ 

extremely slim design (only 40 x 38 mm)