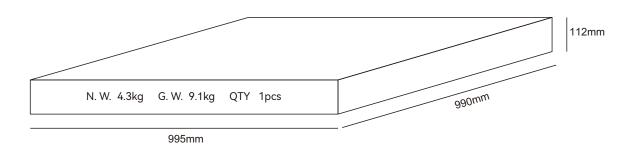

| Item No.                | BROP1-9008032-NN     | BROP1-9008032-VN | BROP1-9008032-DN |
|-------------------------|----------------------|------------------|------------------|
| Input Power(±10%)       | ↑48W/32W↓            |                  |                  |
| Input Voltage           | AC200~240V           |                  |                  |
| Power Factor            | ≥0.9                 |                  |                  |
| Luminous Flux(±10%)     | ↑7800lm/4200lm↓      |                  |                  |
| UGR                     | <6                   |                  |                  |
| Color Rendering Index   | >80                  |                  |                  |
| Life Time               | L80(B10)50,000H      |                  |                  |
| Beam Angle              | ↑115°/60°↓           |                  |                  |
| CCT(±200K)              | 3000/4000/6000K      |                  |                  |
| Colour consistency SDCM | < 3                  |                  |                  |
| Dimming                 | NO                   | 1-10V dimming    | DALI dimming     |
| Sensor                  | NO                   |                  |                  |
| Housing Color           | Black / White        |                  |                  |
| Fixture Materia         | 6063AL               |                  |                  |
| Protection Level        | IP20                 |                  |                  |
| Storage Temperature     | -40°C~+80°C          |                  |                  |
| Working Temperature     | -20°C~+45°C          |                  |                  |
| Net Weight              | 4.3 kg               |                  |                  |
| Gross Weight            | 9.1 kg               |                  |                  |
| Package size            | 995*990*112mm (1pcs) |                  |                  |
| 20GP                    | 276рсs               |                  |                  |
| 40GP                    | 576pcs               |                  |                  |